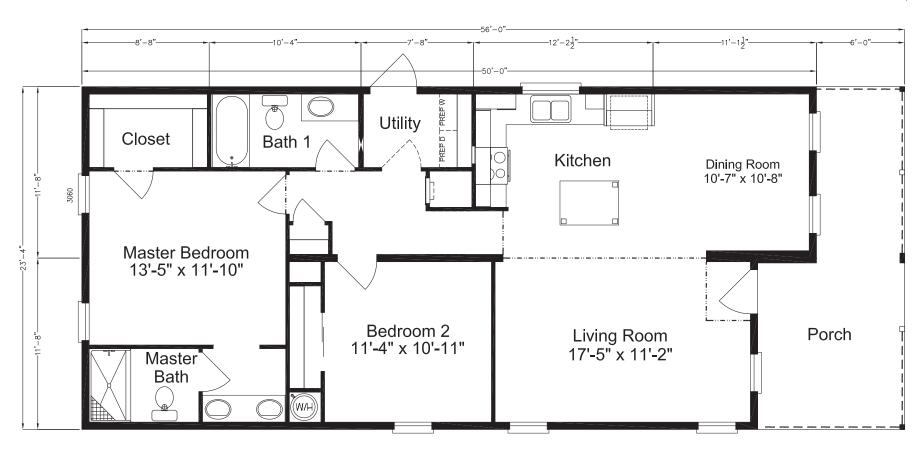

## Rohan

Cape Manor Series

1,144 SQ. FT. (Approximate) 2 Bedroom, 2 Bath

Last Updated: 6-23-21