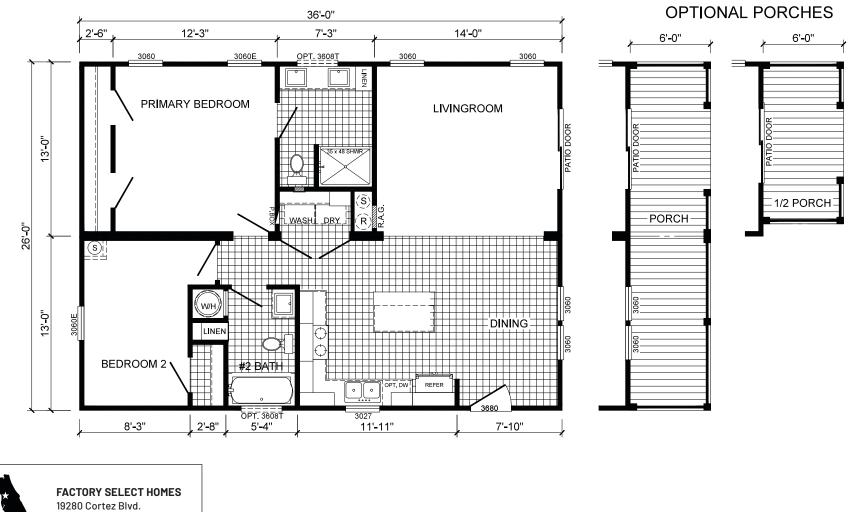

## **Community Series**

936 SQ. FT. (Approximate) 2 Bedrooms, 2 Baths

Last Updated: 12-12-22

Brooksville, FL 34601