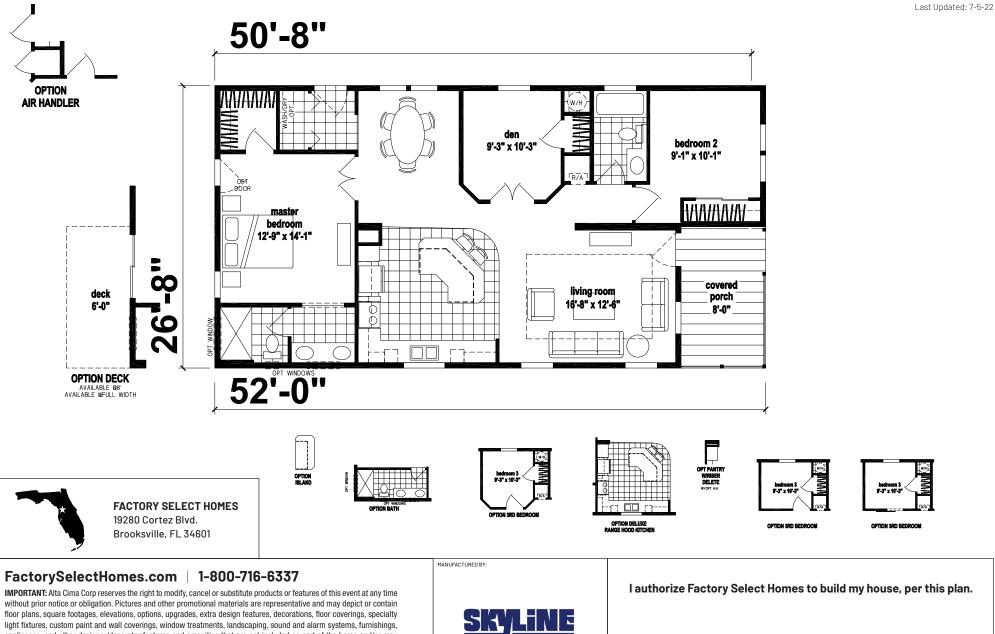

## Silver Springs Limited Series

1,248 SQ. FT. (Approximate) 3 Bedrooms, 2 Baths

floor plans, square footages, elevations, options, upgrades, extra design features, decorations, floor coverings, specialty light fixtures, custom paint and wall coverings, window treatments, landscaping, sound and alarm systems, furnishings, appliances, and other designer/decorator features and amenities that are not included as part of the home and/or may not be available at all locations. Home, pricing and community information is subject to change, and homes to prior sale, at any time without notice or obligation. ©2020 Alta Cima Corp. All rights reserved.