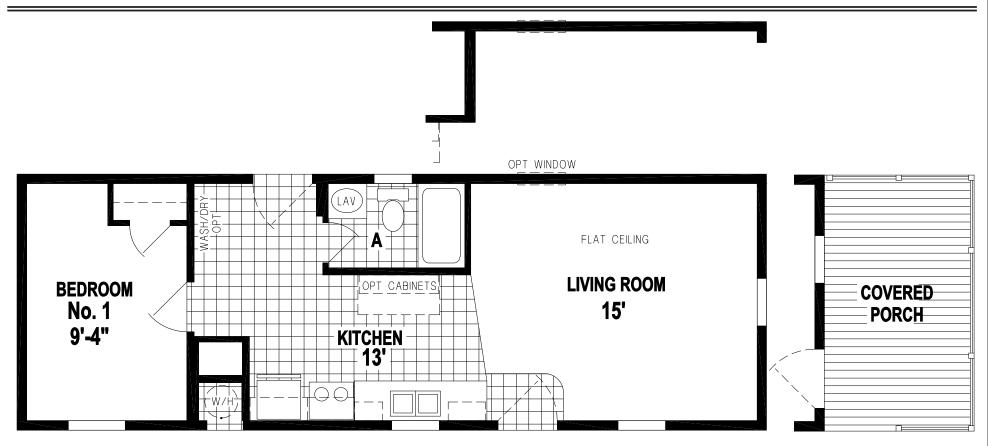

## **Tallwood**

**Silver Springs Limited Series** 

1 Bedroom, 1 Bath Approx. 546 Sq. Ft.

Last Updated: 3-7-19

| I authorize Factory Expo Home Centers to build my house, per this plan. |
|-------------------------------------------------------------------------|
| X                                                                       |
| Customer Signature/Date                                                 |