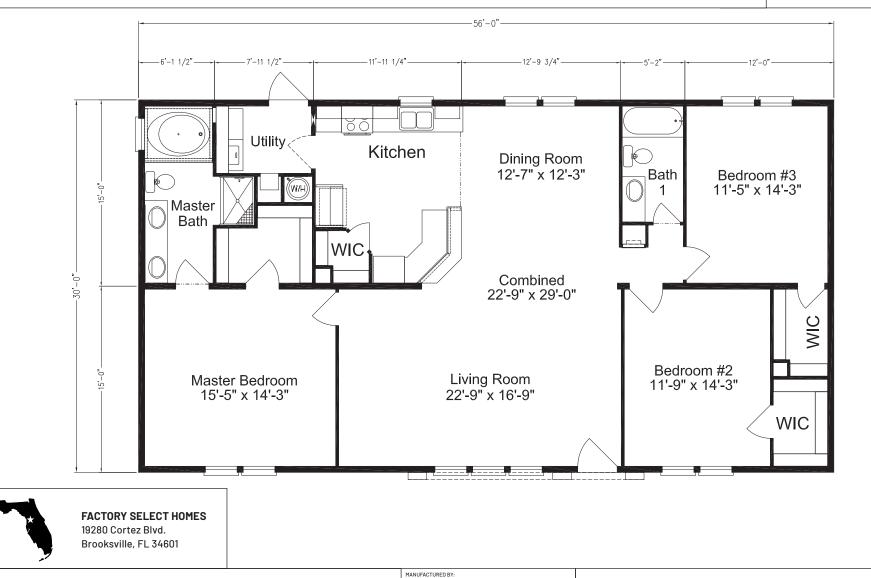

## **Cape Manor Series**

1,680 SQ. FT. (Approximate) 3 Bedroom, 2 Bath

Last Updated: 6-23-21

Palm™