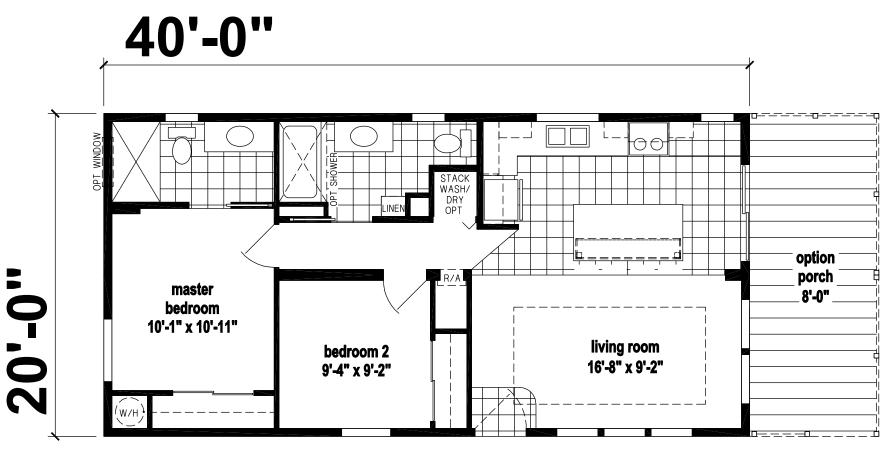

## **Telogia**

Silver Springs Limited Series

800 SQ. FT. (Approximate) 3 Bedroom, 2 Bath

Last Updated: 7-5-22