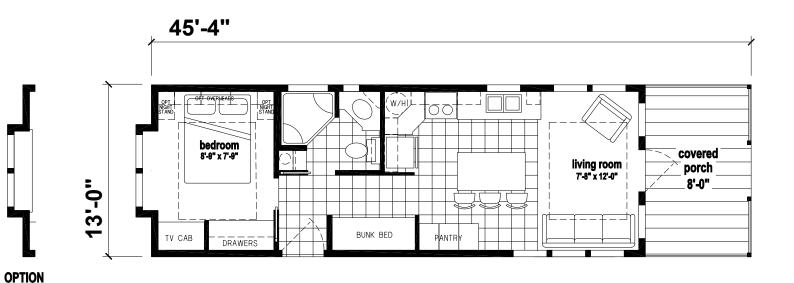

## **Whetstone**

Palm Bay Series

481 SQ. FT. (Approximate) 1 Bedroom, 1 Bath

Last Updated: 1-19-22

**CHEST BAY** 

FACTORY SELECT HOMES 19280 Cortez Blvd. Brooksville, FL 34601