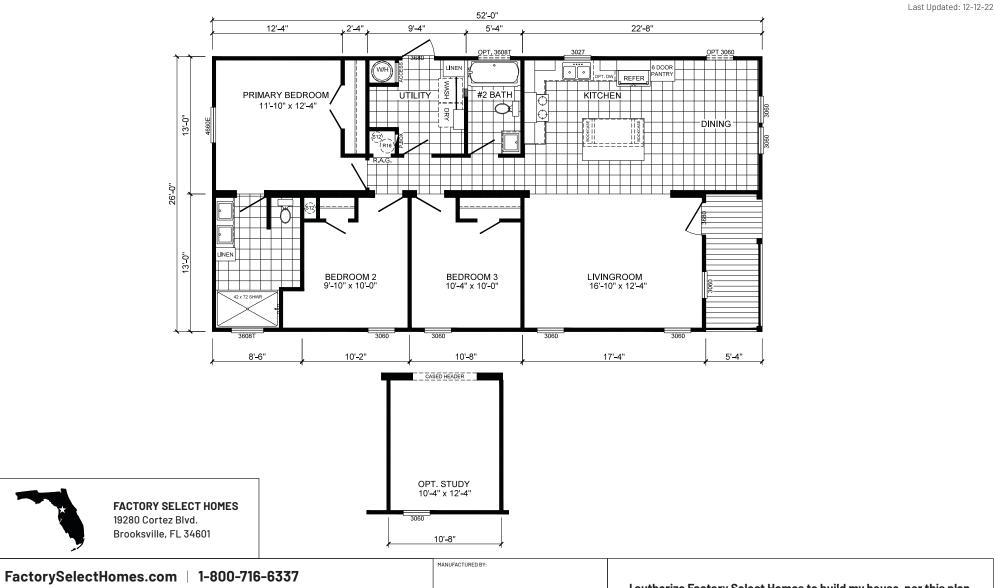

## Wilkesboro

## **Community Series**

1,352 SQ. FT. (Approximate) 3 Bedrooms, 2 Baths

**IMPORTANT:** Alta Cima Corp reserves the right to modify, cancel or substitute products or features of this event at any time without prior notice or obligation. Pictures and other promotional materials are representative and may depict or contain floor plans, square footages, elevations, options, upgrades, extra design features, decorations, floor coverings, specialty light fixtures, custom paint and wall coverings, window treatments, landscaping, sound and alarm systems, furnishings, appliances, and other designer/decorator features and amenities that are not included as part of the home and/or may not be available at all locations. Home, pricing and community information is subject to change, and homes to prior sale, at any time without notice or obligation. ©2020 Alta Cima Corp. All rights reserved.