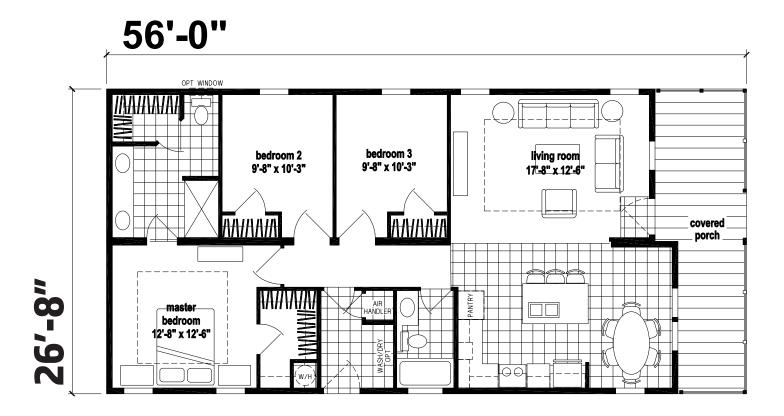

## Youman

Silver Springs Limited Series 1,290 SQ. FT. (Approximate) 3 Bedrooms, 2 Baths

Last Updated: 7-5-22

MANUFACTURED BY

FACTORY SELECT HOMES 19280 Cortez Blvd. Brooksville, FL 34601