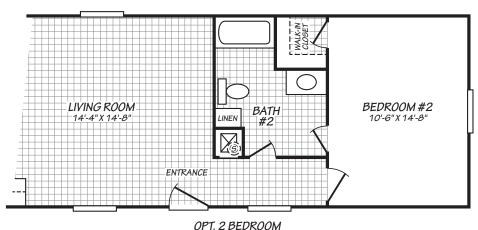

## Zellwood

**Keystone Series** 

990 SQ. FT. (Approximate) 3 Bedroom, 2 Bath

Last Updated: 6-21-22