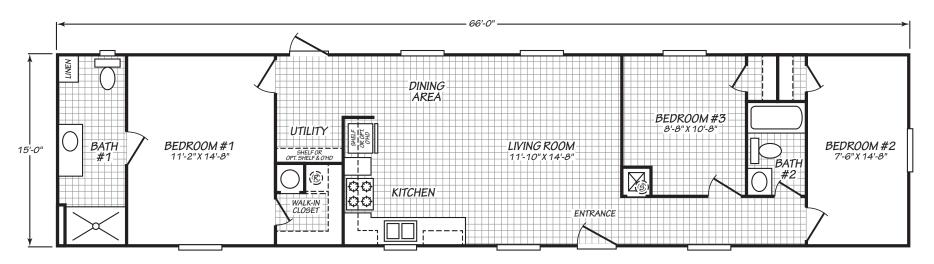

## Zellwood

**Keystone Series** 

990 SQ. FT. (Approximate) 3 Bedroom, 2 Bath

Last Updated: 6-21-22