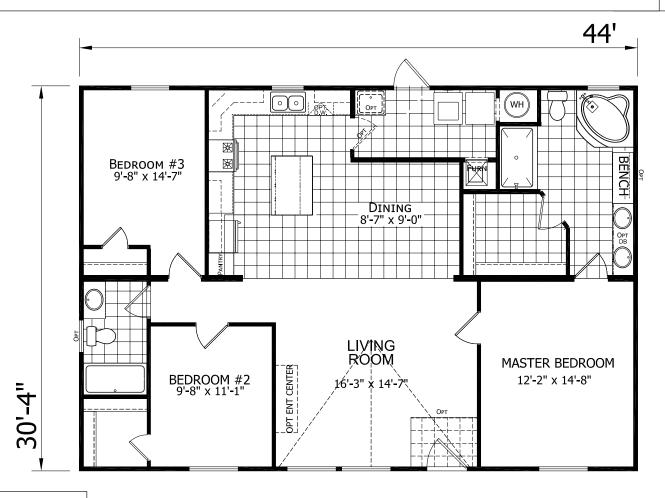

## **Aherra**

Commonwealth Series by Champion Homes | Dresden, TN 1,337 SQ. FT. (Approximate) 3 Bedroom, 2 Bath

Last Updated: 6-1-21

**FACTORY SELECT HOMES** 535 Highway 35 South Carthage, MS 39051