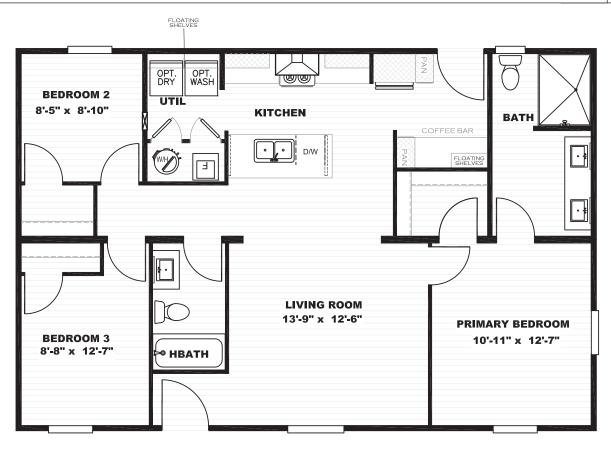

## **Arran**

**Epic Collection Series** 

1,053 SQ. FT. (Approximate) 3 Bedroom, 2 Bath

Last Updated: 6-23-23

FACTORY SELECT HOMES 535 Highway 35 South Carthage, MS 39051