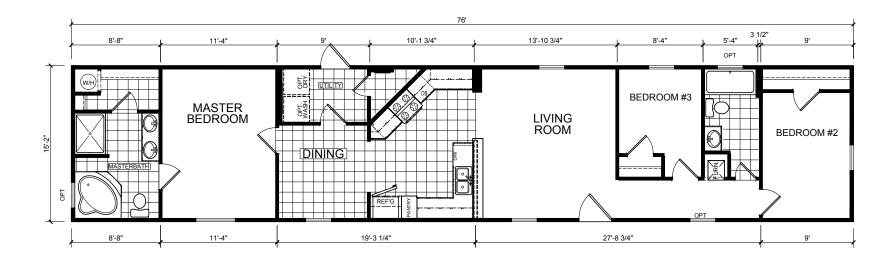

## **Aspen Glen**

Ridgecrest Series by Champion Homes | Dresden, TN

1,152 SQ. FT. (Approximate) 3 Bedroom, 2 Bath

Last Updated: 1-5-21

**FACTORY SELECT HOMES** 535 Highway 35 South Carthage, MS 39051