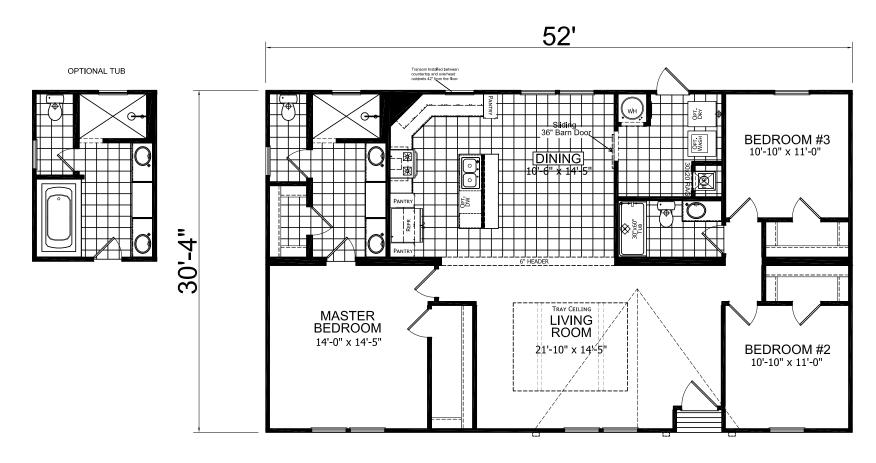

## **Belews**

Ridgecrest Series by Champion Homes | Dresden, TN 1,577 SQ. FT. (Approximate) 3 Bedroom, 2 Bath

Last Updated: 1-5-21

**FACTORY SELECT HOMES** 535 Highway 35 South Carthage, MS 39051