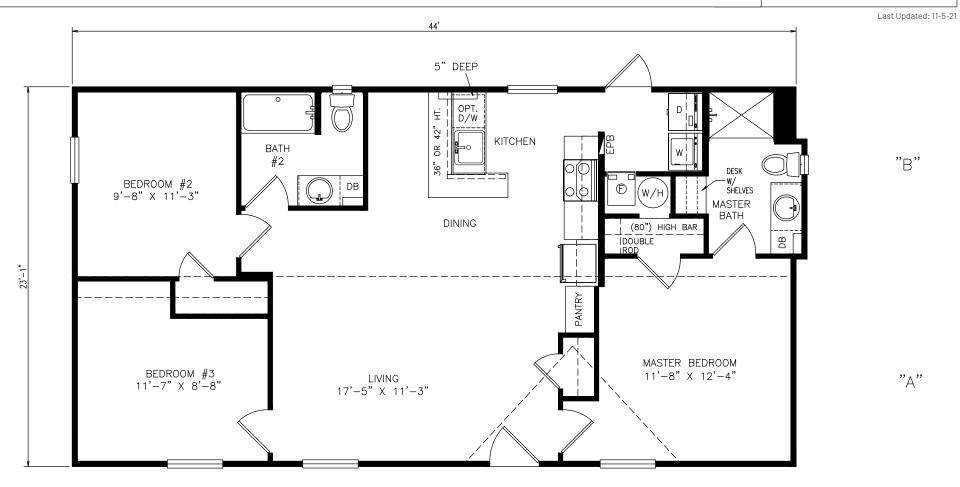

## **Bickley**

Select Series

1,016 SQ. FT. (Approximate) 3 Bedroom, 2 Bath

**FACTORY SELECT HOMES** 535 Highway 35 South Carthage, MS 39051