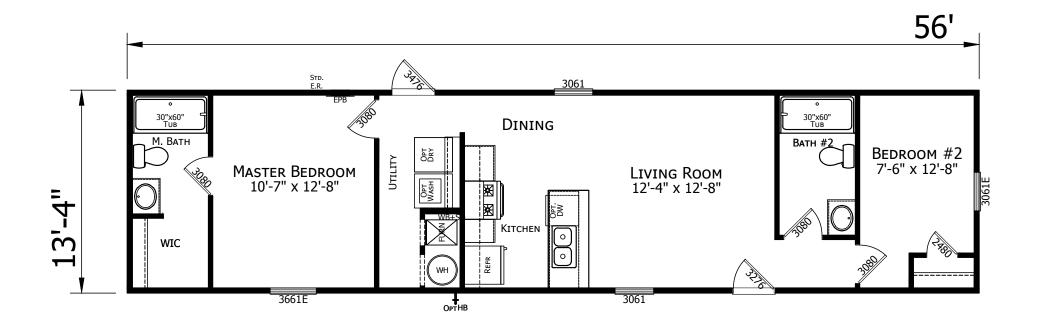

## **Carla Vista**

Prime Series by Champion Homes | Benton, KY 747 SQ. FT. (Approximate) 2 Bedroom, 2 Baths

Last Updated: 9-28-21