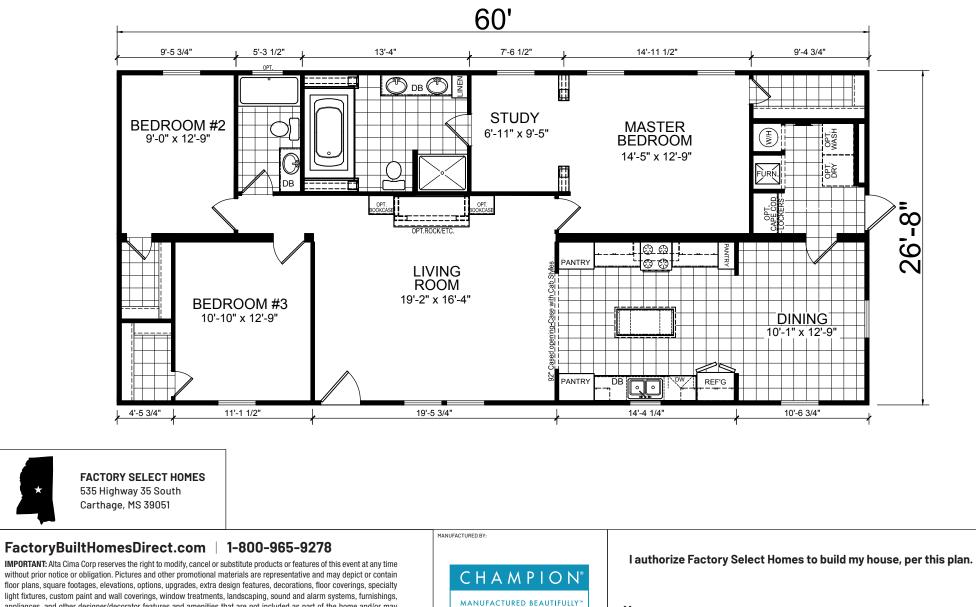

## **Cotton Grove**

Ridgecrest Series by Champion Homes | Dresden, TN

1,600 SQ. FT. (Approximate) 3 Bedroom, 2 Bath

Last Updated: 1-5-21

light fixtures, custom paint and wall coverings, window treatments, landscaping, sound and alarm systems, furnishings, appliances, and other designer/decorator features and amenities that are not included as part of the home and/or may not be available at all locations. Home, pricing and community information is subject to change, and homes to prior sale, at any time without notice or obligation. ©2020 Alta Cima Corp. All rights reserved.