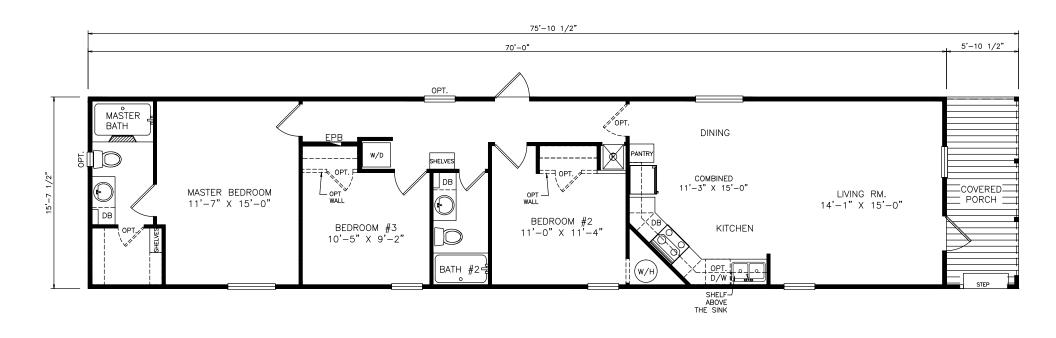

## Cotton

Classic Series

1,193 SQ. FT. (Approximate) 3 Bedroom, 2 Bath

Last Updated: 11-4-21