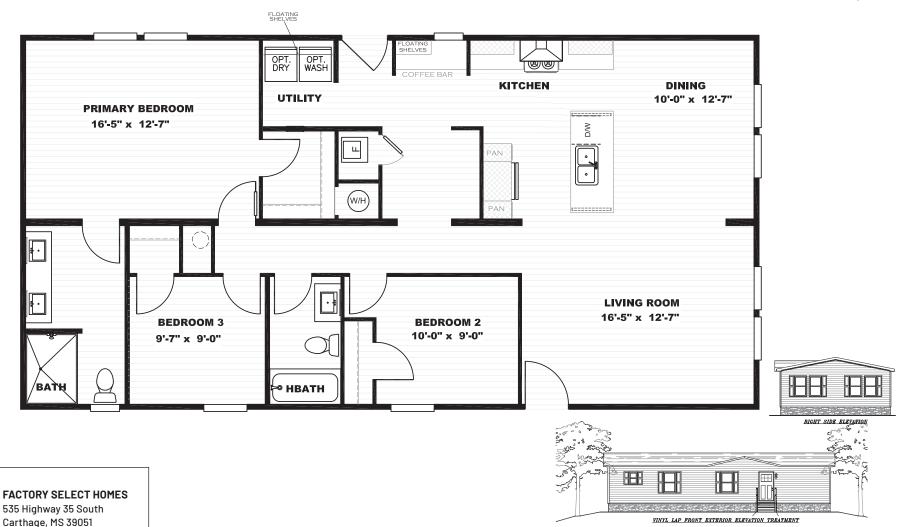

## Craigsford

**Epic Collection Series** 

1,369 SQ. FT. (Approximate) 3 Bedroom, 2 Bath

Last Updated: 6-23-23