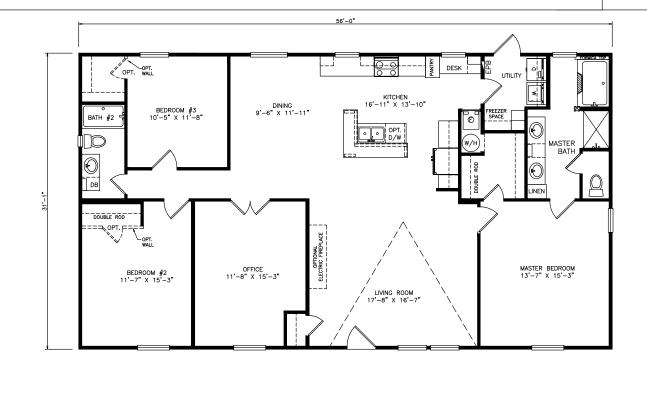

## **Classic Series**

1,746 SQ. FT. (Approximate) 3 Bedroom, 2 Bath

Last Updated: 11-4-21

FACTORY SELECT HOMES 535 Highway 35 South Carthage, MS 39051

Legacy

Χ\_