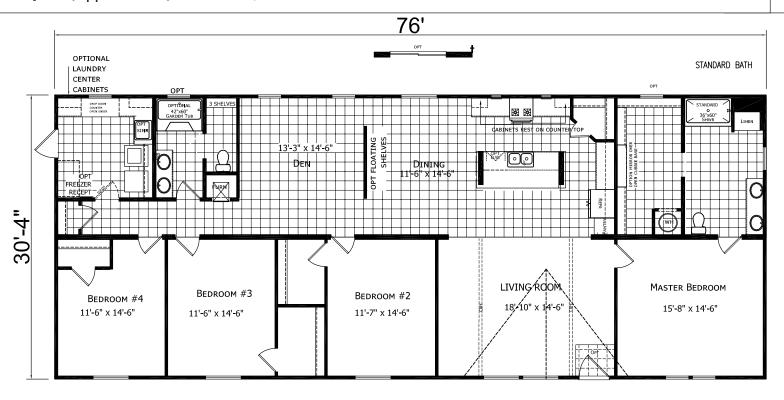

## Della

Commonwealth Series by Champion Homes | Dresden, TN 2,305 SQ. FT. (Approximate) 4 Bedroom, 2 Bath

Last Updated: 6-1-21

GLAMOUR BATH OPTION

FACTORY SELECT HOMES 535 Highway 35 South Carthage, MS 39051