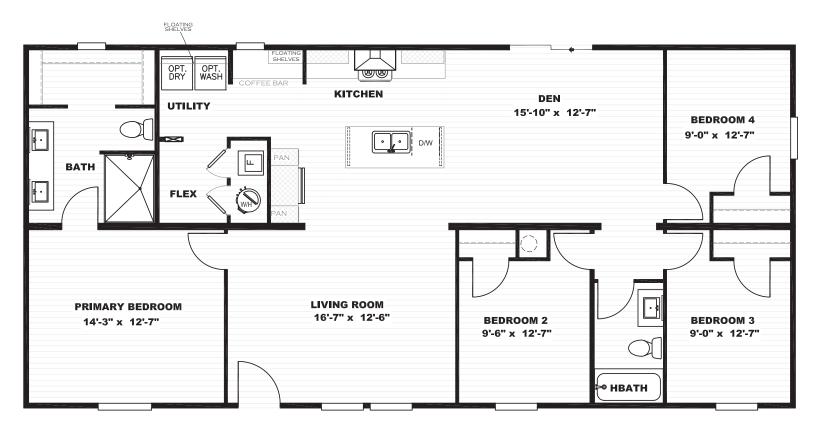

## Elin

**Epic Collection Series** 

1,475 SQ. FT. (Approximate) 4 Bedroom, 2 Bath

Last Updated: 6-23-23

**FACTORY SELECT HOMES** 535 Highway 35 South Carthage, MS 39051