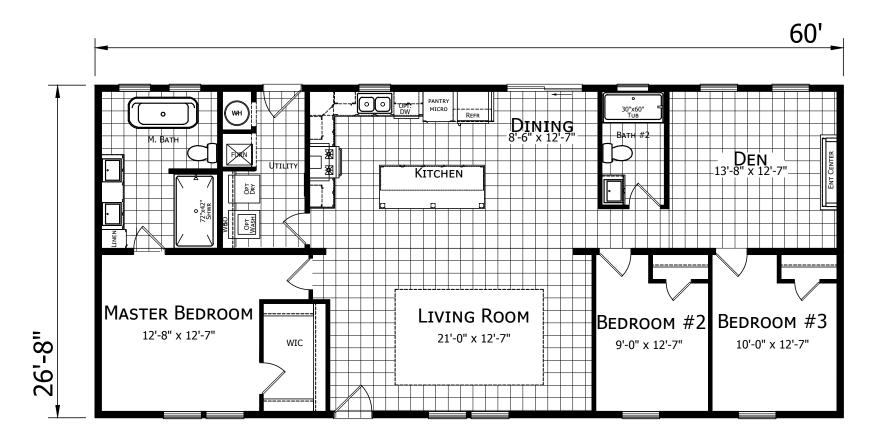

## **Fenix**

Ascend Series by Champion Homes | Dresden, TN 1,600 SQ. FT. (Approximate) 3 Bedroom, 2 Bath

Last Updated: 6-1-21