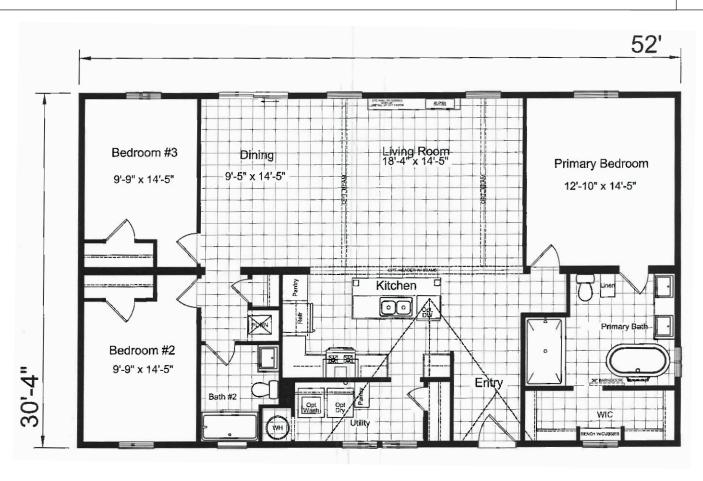

## **Florham**

Ascend Series by Champion Homes | Dresden, TN 1,577 SQ. FT. (Approximate) 3 Bedrooms, 2 Baths

Last Updated: 10-11-22

**FACTORY SELECT HOMES** 535 Highway 35 South Carthage, MS 39051