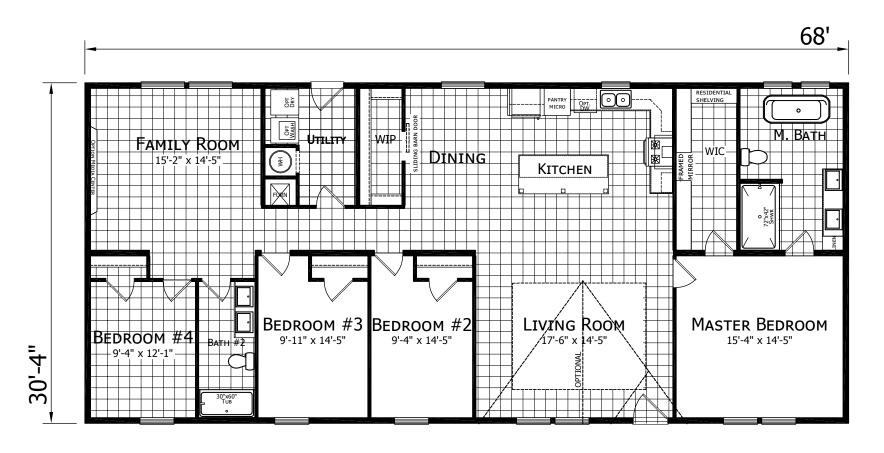

## **Flowood**

Ascend Series by Champion Homes | Dresden, TN 2,063 SQ. FT. (Approximate) 4 Bedrooms, 2 Baths

Last Updated: 6-1-21

**FACTORY SELECT HOMES** 535 Highway 35 South Carthage, MS 39051