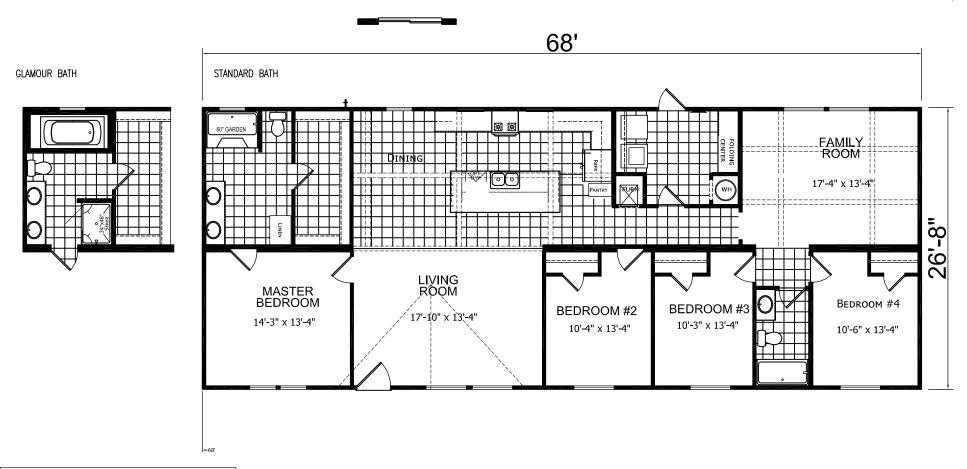

## Glennwilde

Commonwealth Series by Champion Homes | Dresden, TN 1,904 SQ. FT. (Approximate) 4 Bedroom, 2 Bath

Last Updated: 6-1-21

**FACTORY SELECT HOMES** 535 Highway 35 South Carthage, MS 39051