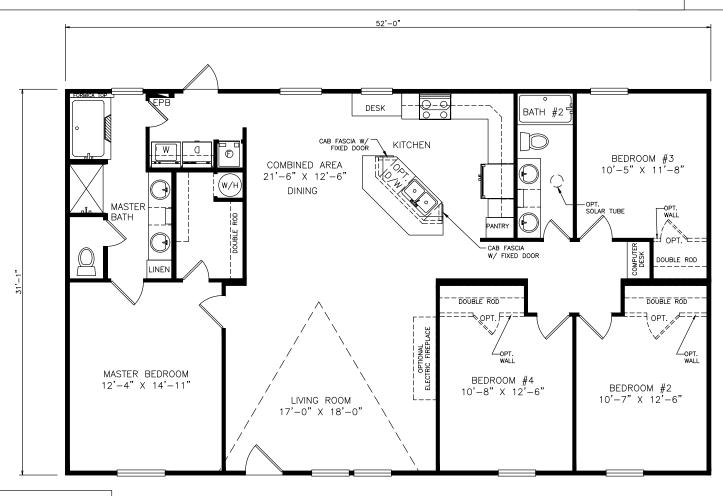

## Graysen

Classic Series

1,622 SQ. FT. (Approximate) 4 Bedroom, 2 Bath

Last Updated: 11-4-21