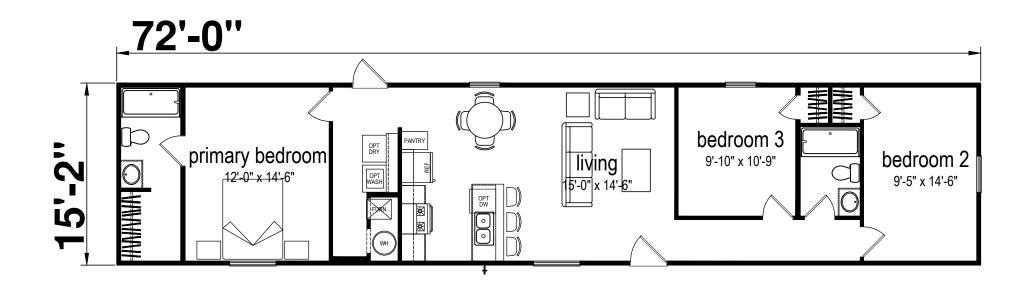

## Greenwich

Prime Series by Champion Homes | Benton, KY 1,092 SQ. FT. (Approximate) 3 Bedroom, 2 Bath

Last Updated: 8-22-23

## 72'-0" primary bedroom #3 9-9'x 10'-10' Alternate Version