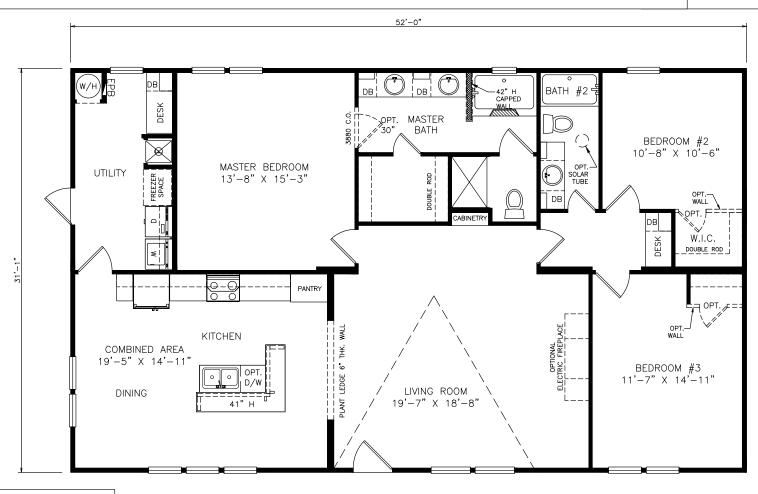

## Herberton

Classic Series

1,622 SQ. FT. (Approximate) 3 Bedroom, 2 Bath

Last Updated: 11-4-21