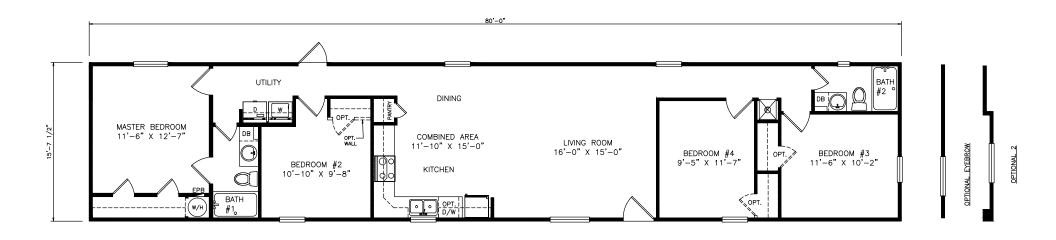

## Holt

Select Series

1,256 SQ. FT. (Approximate) 4 Bedroom, 2 Bath

Last Updated: 11-5-21