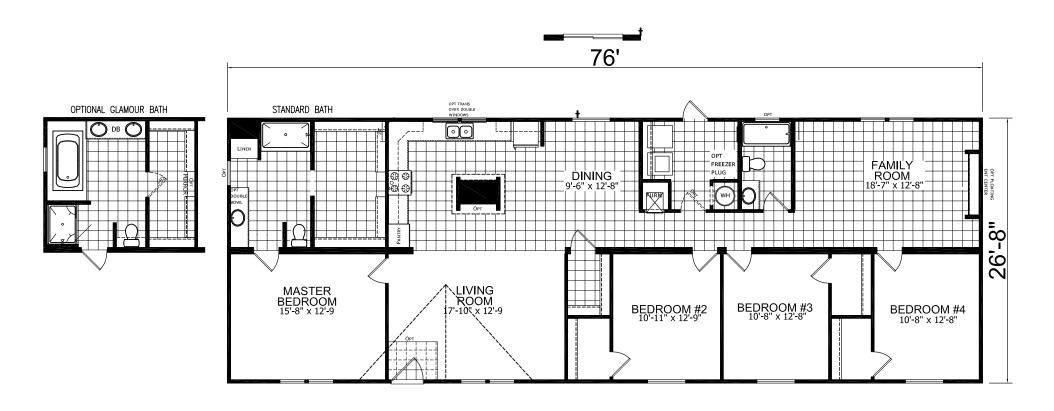

## Honeycutt

Commonwealth Series by Champion Homes | Dresden, TN **2,036 SQ. FT.** (Approximate) 4 Bedroom, 2 Bath

Last Updated: 6-1-21