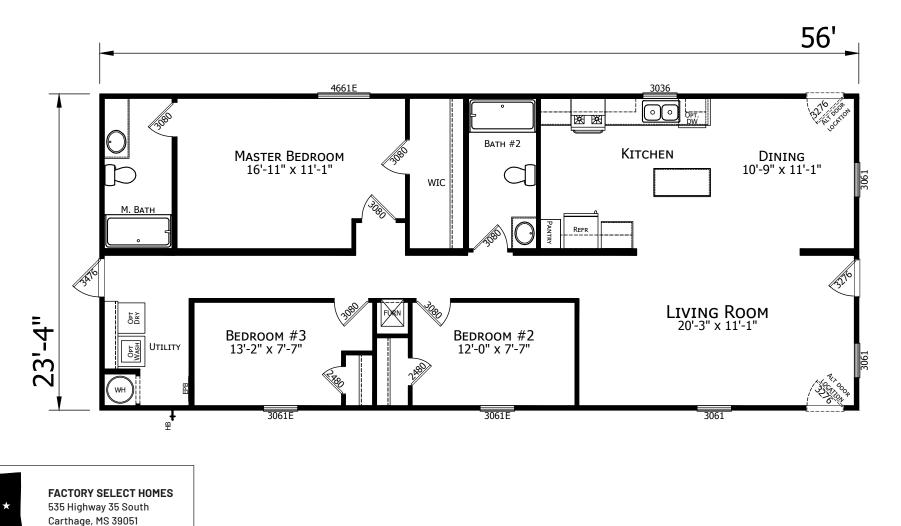

## Huxton

Prime Series by Champion Homes | Benton, KY 1,307 SQ. FT. (Approximate) 3 Bedroom, 2 Bath