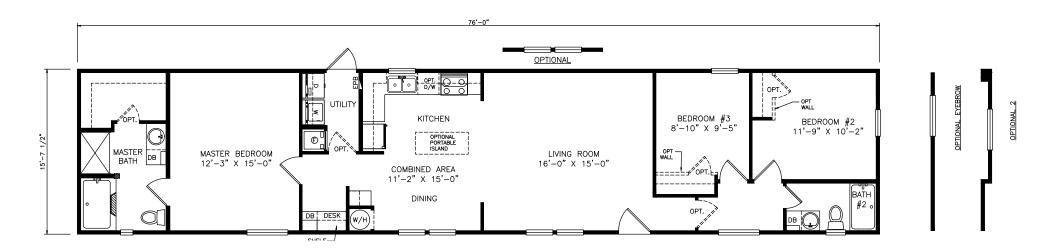

## Josanna

Classic Series

1,193 SQ. FT. (Approximate) 3 Bedroom, 2 Bath

Last Updated: 11-4-21