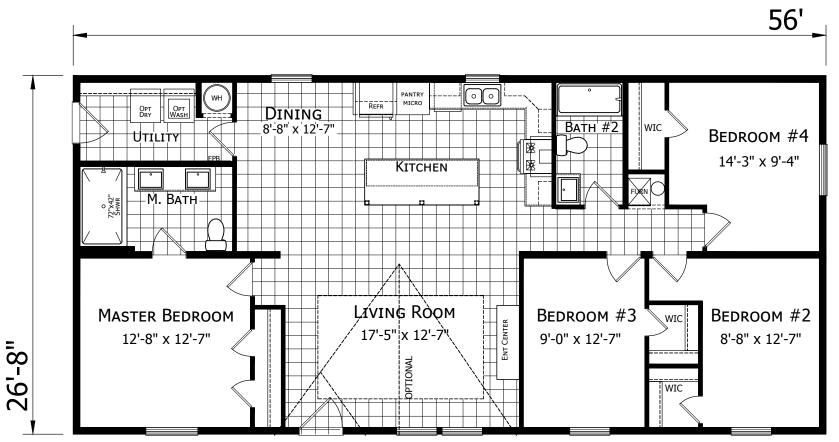

## Judson

Ascend Series by Champion Homes | Dresden, TN 1,493 SQ. FT. (Approximate) 4 Bedroom, 2 Bath

★ FACTORY SELECT HOMES 535 Highway 35 South Carthage, MS 39051