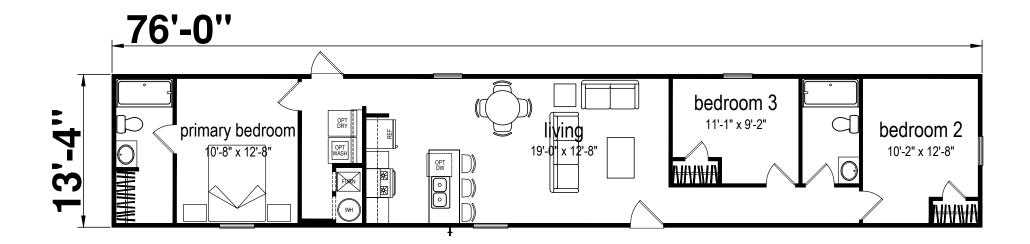

## Kenneth

Prime Series by Champion Homes | Benton, KY 1,013 SQ. FT. (Approximate) 3 Bedroom, 2 Bath

Last Updated: 8-22-23