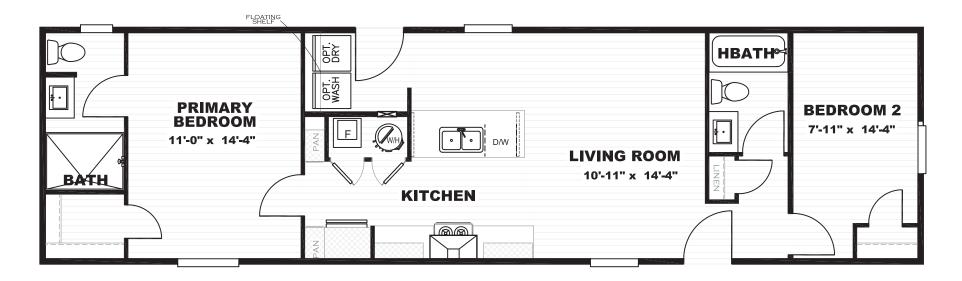

## Langenburg

Epic Collection Series 840 SQ. FT. (Approximate) 2 Bedroom, 2 Bath

Last Updated: 6-23-23

×

FACTORY SELECT HOMES 535 Highway 35 South Carthage, MS 39051