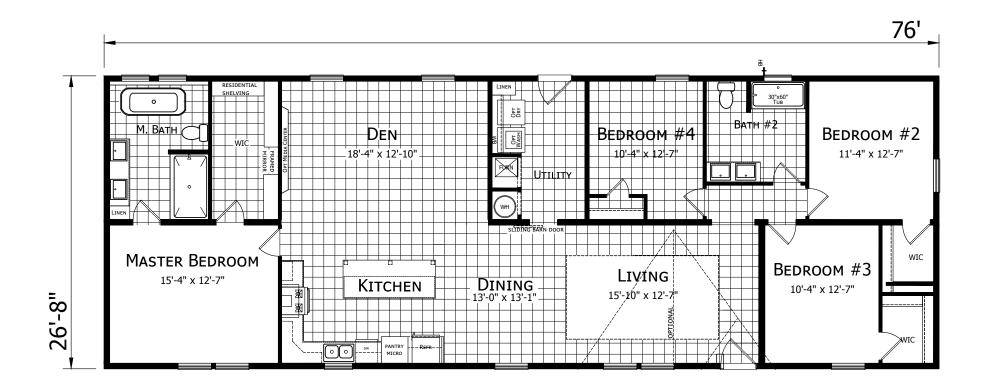

## Lefleur

Ascend Series by Champion Homes | Dresden, TN 2,027 SQ. FT. (Approximate) 4 Bedrooms, 2 Baths

FACTORY SELECT HOMES 535 Highway 35 South Carthage, MS 39051