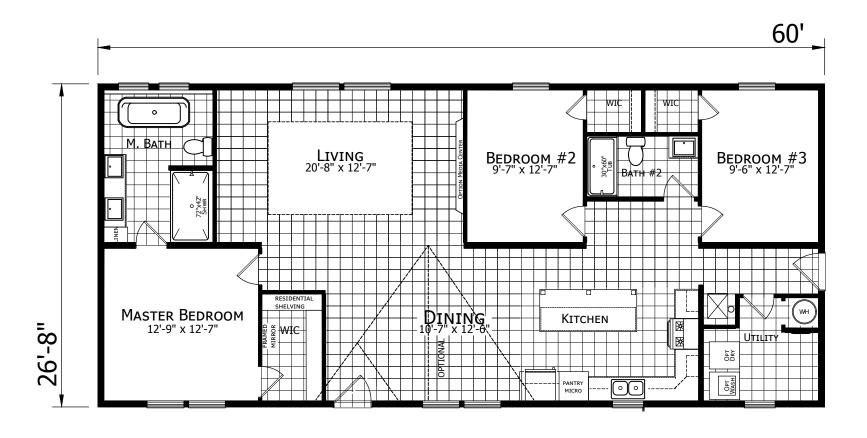

## Leroy

Ascend Series by Champion Homes | Dresden, TN 1,600 SQ. FT. (Approximate) 3 Bedrooms, 2 Baths

Last Updated: 6-1-21