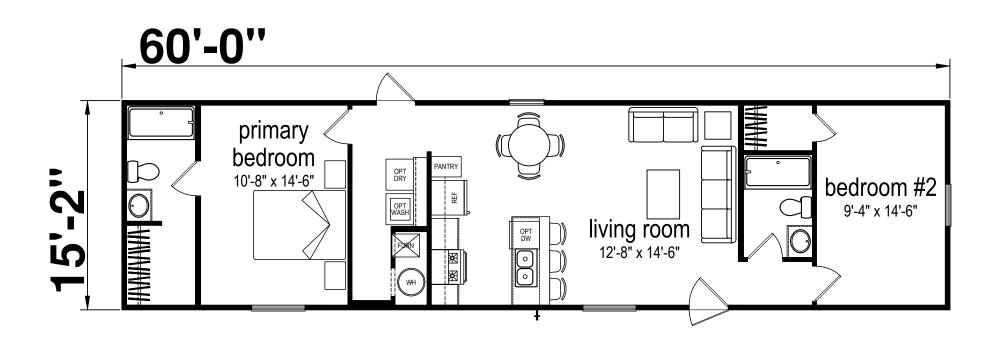

## Lesterville

Prime Series by Champion Homes | Benton, KY 910 SQ. FT. (Approximate) 2 Bedroom, 2 Bath

Last Updated: 8-22-23

FACTORY SELECT HOMES 535 Highway 35 South Carthage, MS 39051