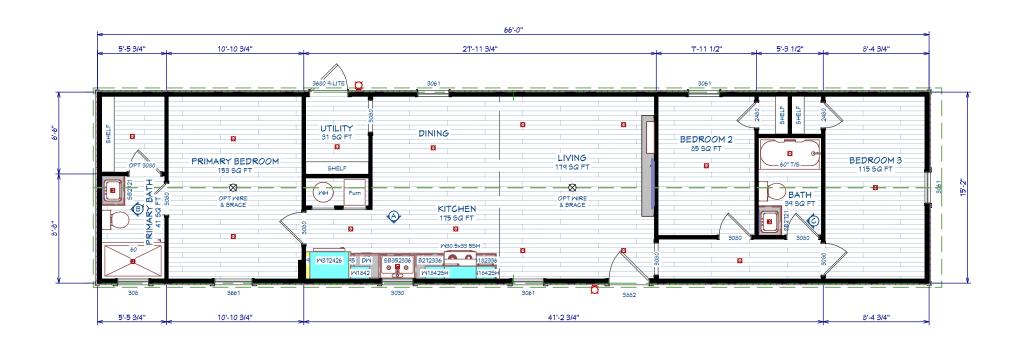

## Lima

Ascend Series by Champion Homes | Dresden, TN 1,001 SQ. FT. (Approximate) 3 Bedrooms, 2 Baths

Last Updated: 9-15-22