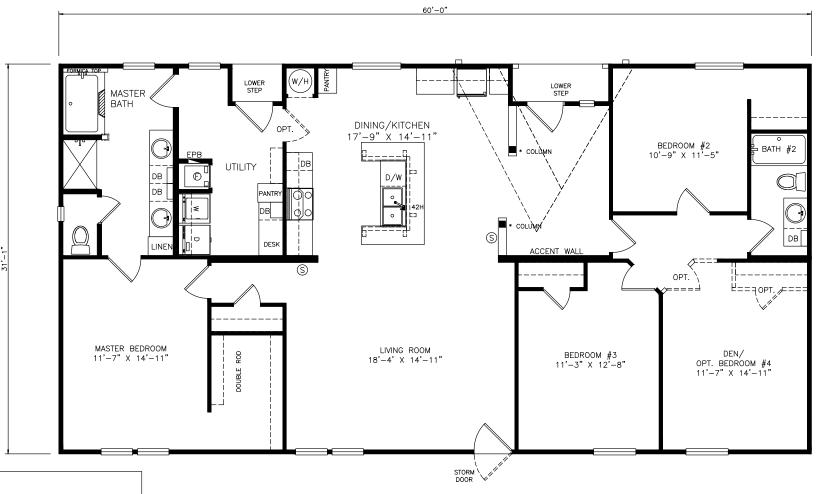

## Linville

Classic Series

1,865 SQ. FT. (Approximate) 3 Bedroom, 2 Bath

Last Updated: 11-4-21

FACTORY SELECT HOMES 535 Highway 35 South Carthage, MS 39051