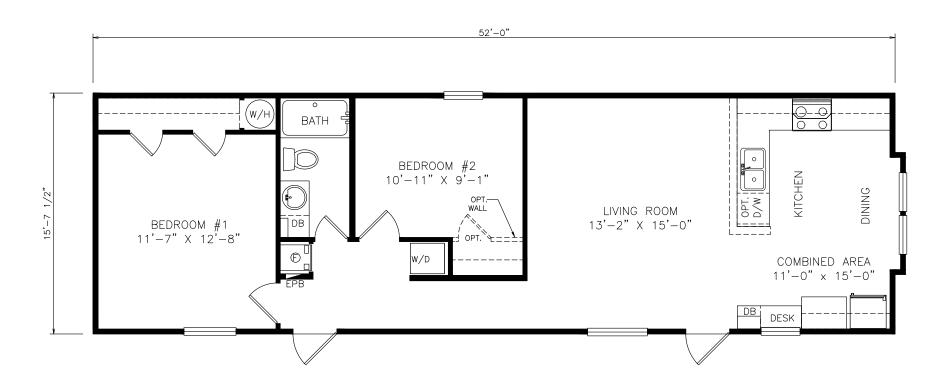

## Magee

Classic Series

822 SQ. FT. (Approximate) 2 Bedroom, 1 Bath

Last Updated: 11-4-21