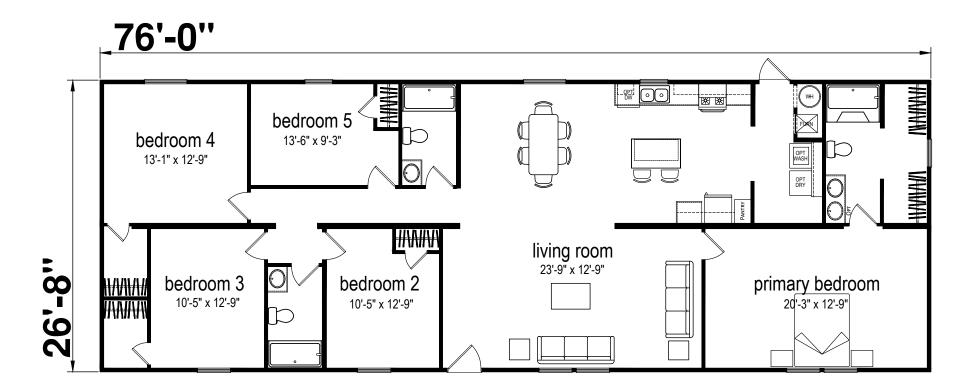

Mallory

Prime Series by Champion Homes | Benton, KY 2,027 SQ. FT. (Approximate) 5 Bedroom, 3 Bath

Last Updated: 8-22-23

FACTORY SELECT HOMES 535 Highway 35 South Carthage, MS 39051