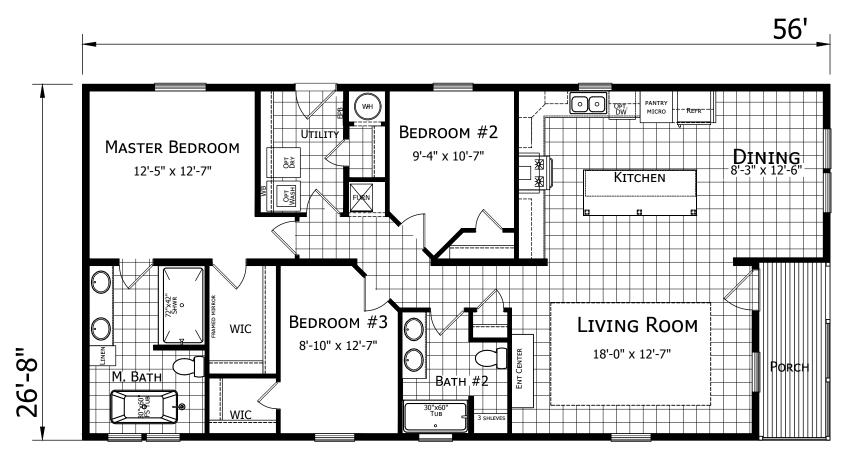

## Malmo

Ascend Series by Champion Homes | Dresden, TN 1,422 SQ. FT. (Approximate) 3 Bedroom, 2 Bath

Last Updated: 6-1-21

**FACTORY SELECT HOMES** 535 Highway 35 South Carthage, MS 39051