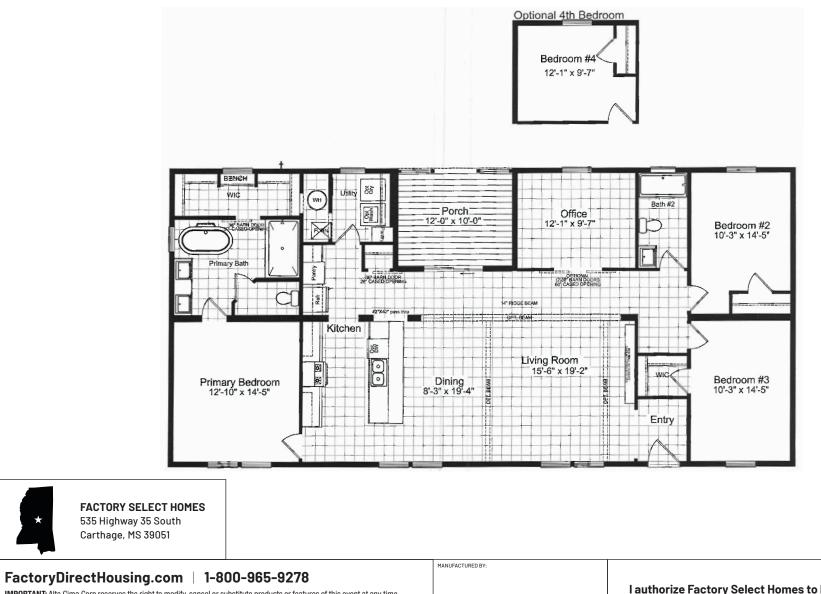

## **Mariton**

Ascend Series by Champion Homes | Dresden, TN 1,941 SQ. FT. (Approximate) 3 Bedrooms, 2 Baths

Last Updated: 10-11-22

CHAMPION®

MANUFACTURED BEAUTIFULLY\*\*

Χ\_

**IMPORTANT:** Alta Cima Corp reserves the right to modify, cancel or substitute products or features of this event at any time without prior notice or obligation. Pictures and other promotional materials are representative and may depict or contain floor plans, square footages, elevations, options, upgrades, extra design features, decorations, floor coverings, specialty light fixtures, custom paint and wall coverings, window treatments, landscaping, sound and alarm systems, furnishings, appliances, and other designer/decorator features and amenities that are not included as part of the home and/or may not be available at all locations. Home, pricing and community information is subject to change, and homes to prior sale, at any time without notice or obligation. ©2020 Alta Cima Corp. All rights reserved.