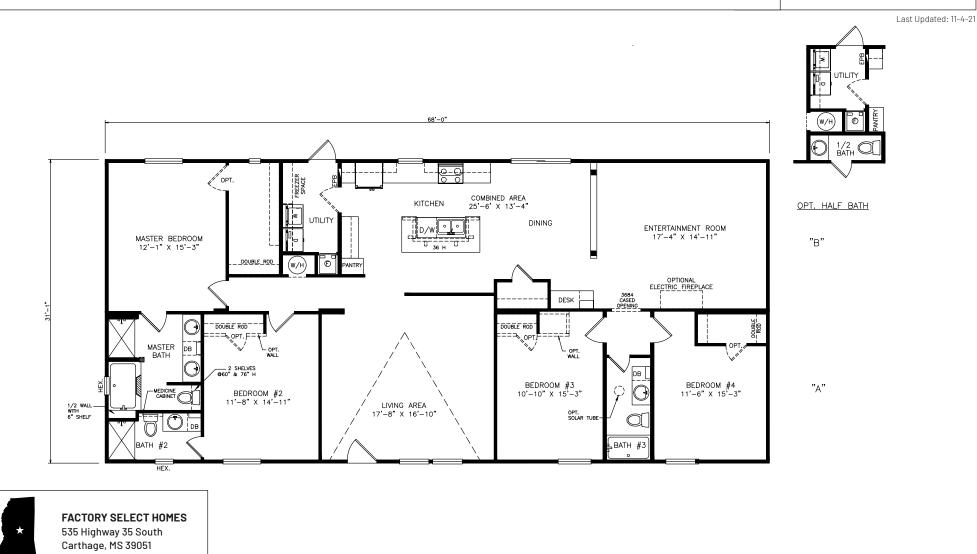

## МсКеу

## **Classic Series**

2,120 SQ. FT. (Approximate) 4 Bedroom, 2 Bath





## FactoryDirectHousing.com | 1-800-965-9278

**IMPORTANT:** Alta Cima Corp reserves the right to modify, cancel or substitute products or features of this event at any time without prior notice or obligation. Pictures and other promotional materials are representative and may depict or contain floor plans, square footages, elevations, options, upgrades, extra design features, decorations, floor coverings, specialty light fixtures, custom paint and wall coverings, window treatments, landscaping, sound and alarm systems, furnishings, appliances, and other designer/decorator features and amenities that are not included as part of the home and/or may not be available at all locations. Home, pricing and community information is subject to change, and homes to prior sale, at any time without