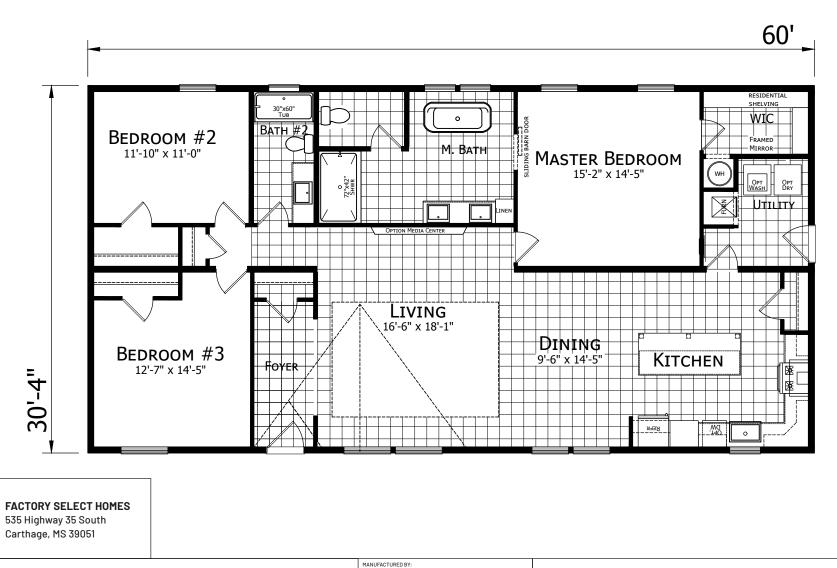

## **McMillan**

Ascend Series by Champion Homes | Dresden, TN 1,820 SQ. FT. (Approximate) 3 Bedrooms, 2 Baths