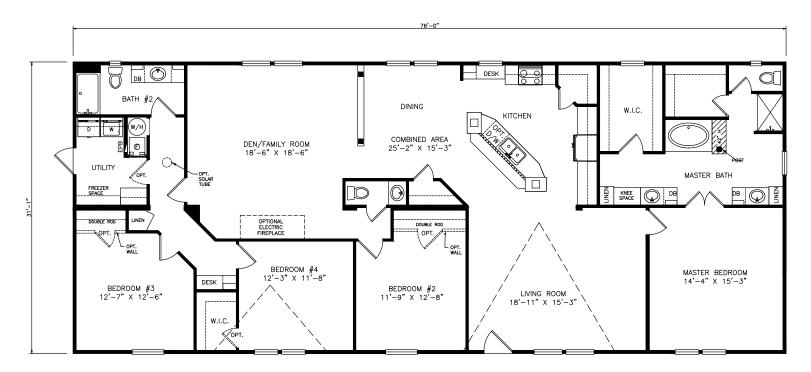

## **McNeely**

Classic Series

2,369 SQ. FT. (Approximate) 4 Bedroom, 2.5 Bath

Last Updated: 11-4-21

**FACTORY SELECT HOMES** 535 Highway 35 South Carthage, MS 39051