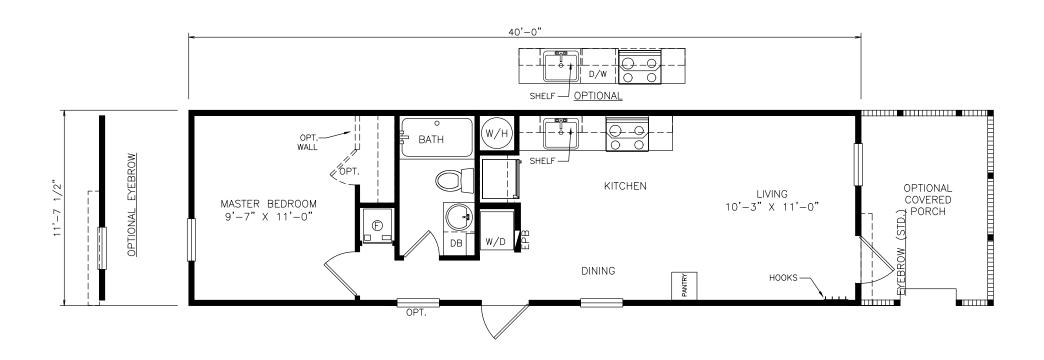

## Millsap

Select Series

465 SQ. FT. (Approximate) 1 Bedroom, 1 Bath

Last Updated: 11-5-21