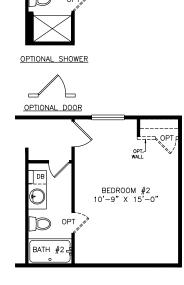

## **Millston**

Select Series

880 SQ. FT. (Approximate) 2 Bedroom, 2 Bath

Last Updated: 11-5-21

OPTIONAL

OPTIONAL SHOWER

MANUFACTURED BY: