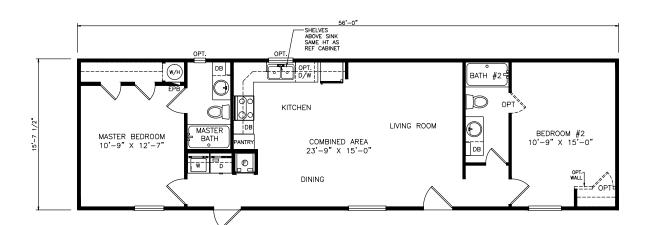

## **Millston**

Select Series

880 SQ. FT. (Approximate) 2 Bedroom, 2 Bath

Last Updated: 11-5-21

OPTIONAL

OPTIONAL SHOWER

MANUFACTURED BY: